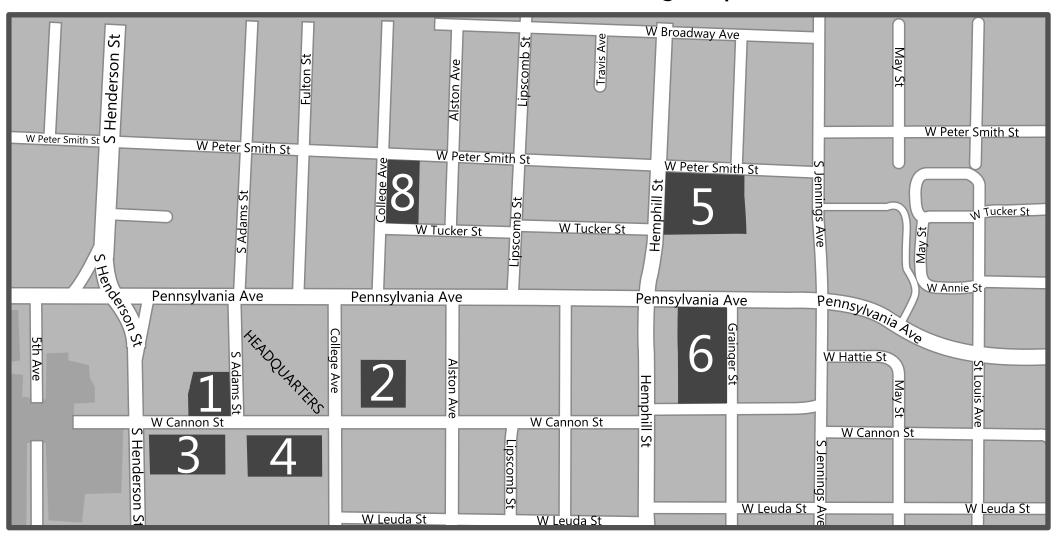

## Kidney Fest 2013

## Volunteer & Vendor Parking Map

1. Brewer – 48 Spots Precision Prosthetic – 1100 W Cannon St

2. Brewer – 20 Spots Texas Ear Clinic Otolaryngology – 923 Pennsylvania Ave

3. North TX Korean Nurses Association – 22 Spots Trimble Tech High School – Student Parking Northwest Side – 1000 W Cannon St

4. Vendors – 24 Spots Trimble Tech High School – East End South Side 1000 Block of Pennsylvania Ave 5. Volunteers – 90 Spots Tarrant County Medical Society – 600 W Pennnsylvania Ave

6. Volunteers

Empty Parking Lot - 601 Penn Ave & 614 Grainger

8. TDC Volunteers

Tarrant Dialysis Center - 501 College Ave